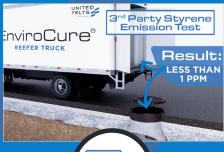

## Installation Truck REEFER TRUCK

Less than 1 PPM (considered the point on the job site with the highest styrene emission levels)

- MITIGATES STYRENE Emissions are less than 1 ppm on job site\*\*
- **COST EFFECTIVE** Less expensive than styrene-free resin liners

- **STRENGTH WITHOUT COMPROMISE** Maintains structural integrity and performance of traditional CIPP liners
- NO ADDITIONAL EQUIPMENT NEEDED Compatible with traditional liner methods
- PROJECT VERSATILITY Suitable for sewer, storm, and industrial rehabilitation
- JOBSITE / COMMUNITY READY Minimizes odor and emissions from CIPP

<sup>\*</sup>Patent Pending

<sup>\*\*</sup>Independent  $3^{\prime\prime\prime}$  party tests of Styrene Emissions for EnviroCure with/without pre-liners during the CIPP process, 2021-11-23.