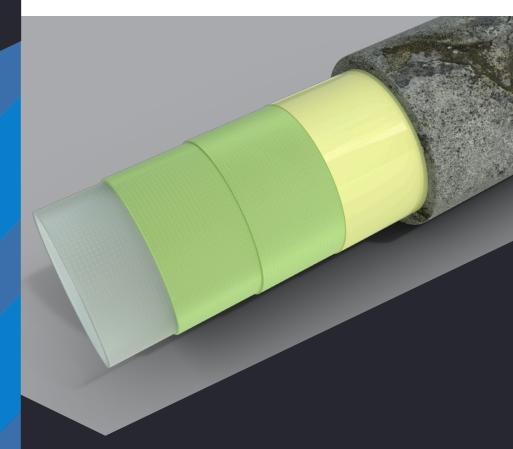

# THE ONLY CIPP LINER THAT MITIGATES ONSITE STYRENE EMISSIONS WITHOUT LOSING STRENGTH.

EnviroCure-Felt is a revolutionary polymer coating, developed by United Felts, the most trusted CIPP manufacturer in the industry. Created to mitigate styrene emissions and odor from traditional CIPP liners, the patent pending EnviroCure-Felt features a proprietary styrene barrier coating which forms an impermeable barrier over the entire liner length.